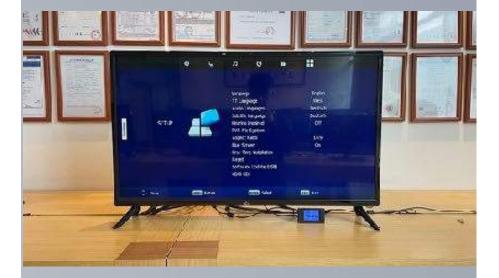

# Power consumption TEST RESULT

The ECO low-power design of display products has very important value. Generally, the power consumption of lowpower TVs is only 30% of the power consumption of traditional LCD TVs, which can greatly save solar energy consumption and reduce solar energy systems. investment.

The principle of the innovative design of low-power TVs is not to affect the user experience, not to reduce the sound effects of the TV, and to stably control low-power consumption when users watch different videos and pictures.

43 inch T2/S2 TV 12V\*1.34A=16.8Watts

#### 32 inch T2/S2 TV 12V\*1.0A=12.1Watts

24 inch T2/S2 TV 12V\*0.82A=9.84Watts