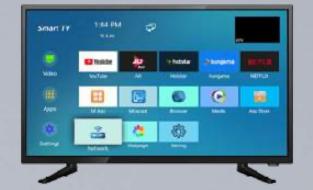

#### Features and advantages

#### **INPUT CONNECTORS:**

AV+USB+HDMI+VGA+EARPHONE+RF+DC-IN