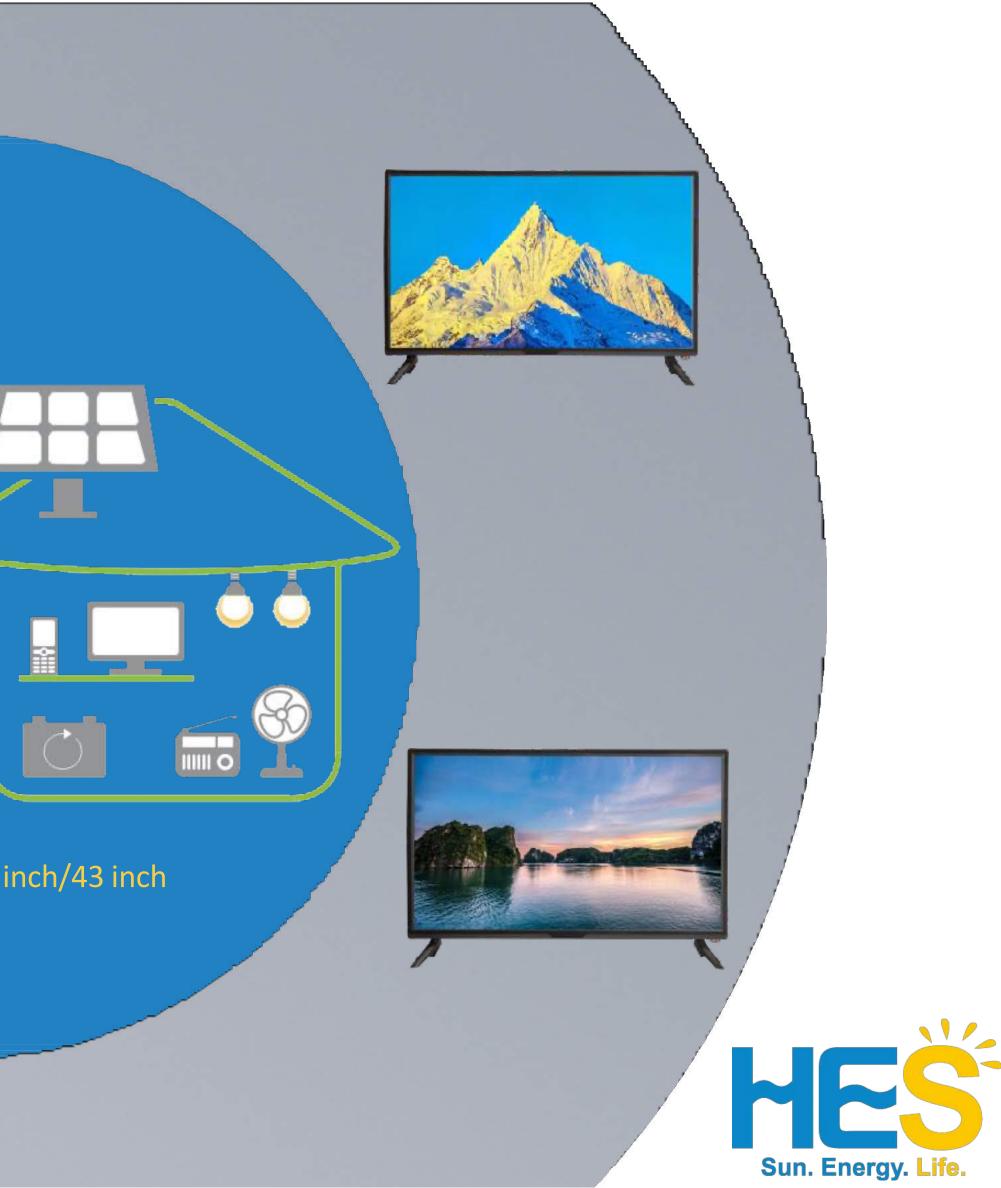

# LOW POWER 《 CONSUMPTION SOLAR TV

22 inch/24 inch/32 inch/43 inch

24"32"43"

#### LOW POWER CONSUMPTION TV

|                    | 24"                              | 32″      | 43″       |
|--------------------|----------------------------------|----------|-----------|
| Power consumption* | 10 watts                         | 12 watts | 17 watts  |
| Aspect Ratio*      | 16:9                             | 16:9     | 16:9      |
| Resolution*        | 1366*768                         | 1366*768 | 1920*1080 |
| TV System*         | ATV/DVB-T2/T/C/S2/S/ISDB-T/SMART |          |           |
| Cbm/pcs*           | 0.02                             | 0.04     | 0.06      |