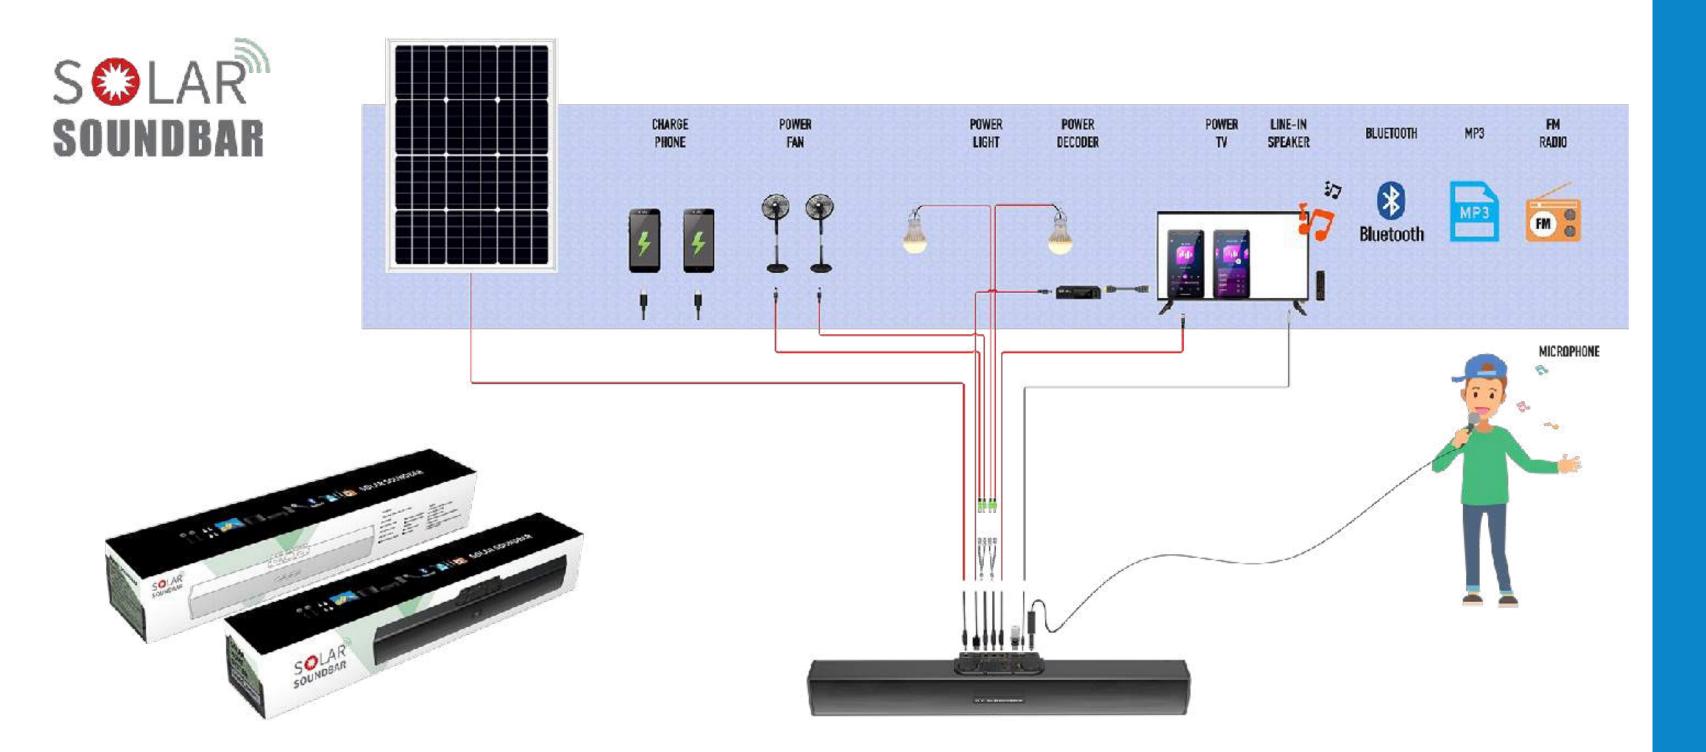

# System connection diagram Studio

### Features and advantages

One stop solar DC power and audio and video solution ,for indoor living and outdoor life

**DC Power** 

3-5 DC 12V 2 USB DC 5V

Audio speaker

Bluetooth/FM Radio/Aux/USB Mp3/Microphone

#### A NEW Developed Solar home power system

- New LiFePO4 system can protect 5-7 years ages
- 65 watts solar panel 4-5 hours full charge
- 3-6 5521 DC 12V power for TV+FAN+LAMP
- 2 USB DC 5V charge phone
- 30-40 watts audio speaker sound effect
- Bluetooth /FM radio /Udisk mp3 /Aux/ Microphone
- Portable design available for outdoor and indoor