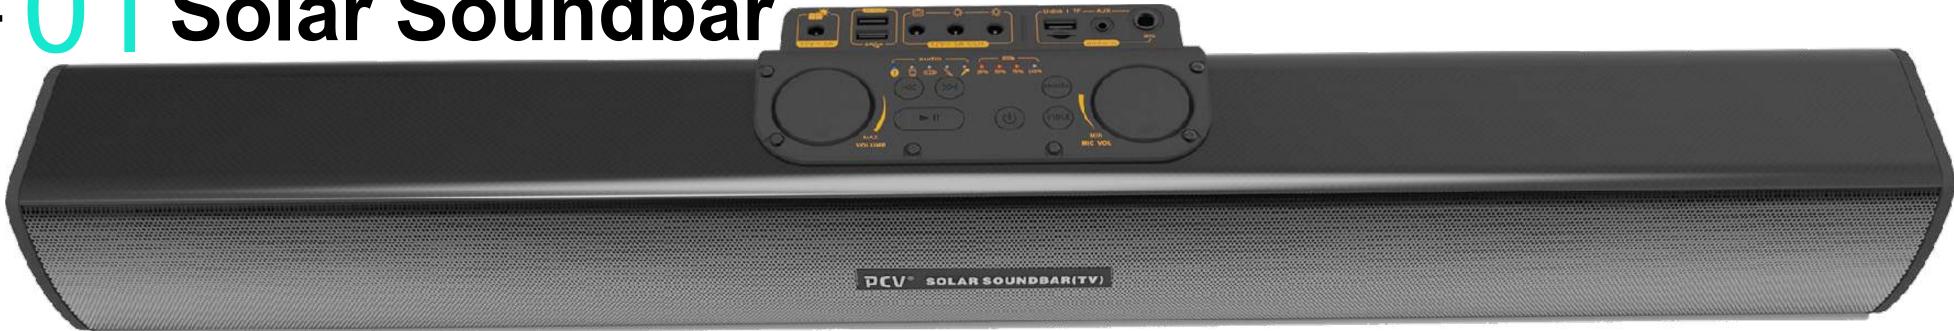

## INTRODUCTION **1** Solar Soundbar

()1

LiFePO4 **Built-in** 

18AH

## Audio Speaker

Max 40 watts speaker, with high quality audio 02

05

**MPPT** 

30% more power than a PWM charger

Bluetooth/ FM radio/ Udisk Tf card mp3/Aux