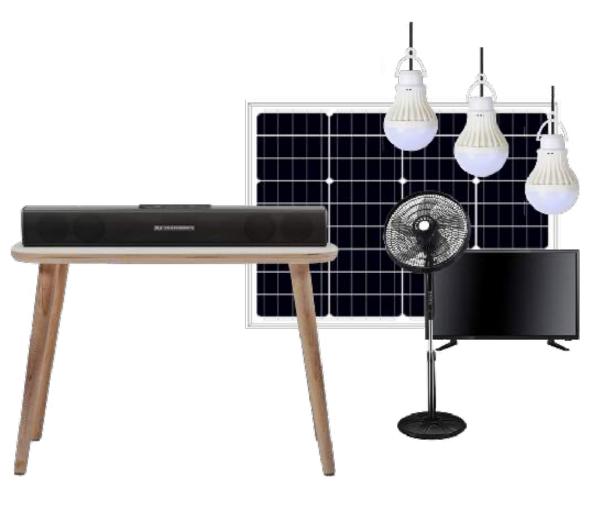

#### SOLAR SOUNDBAR TV SYSTEM

Including:

One set : solar soundbar , LiFePO4 battery built-in

One set: solar TV,32 inch low power consumption TV

One set: solar panel ,65 watts with 8 m length cable

### Features and advantages

One stop solar DC power and audio and video solution ,for indoor living and outdoor life

**DC Power** 

3-5 DC 12V 2 USB DC 5V

Audio speaker

Bluetooth/FM Radio/Aux/USB Mp3/Microphone

#### A NEW Developed Solar home power system

- New LiFePO4 system can protect 5-7 years ages
- 65 watts solar panel 4-5 hours full charge
- 3-6 5521 DC 12V power for TV+FAN+LAMP
- 2 USB DC 5V charge phone
- 30-40 watts audio speaker sound effect
- Bluetooth /FM radio /Udisk mp3 /Aux/ Microphone
- Portable design available for outdoor and indoor

## Solar Power Kit