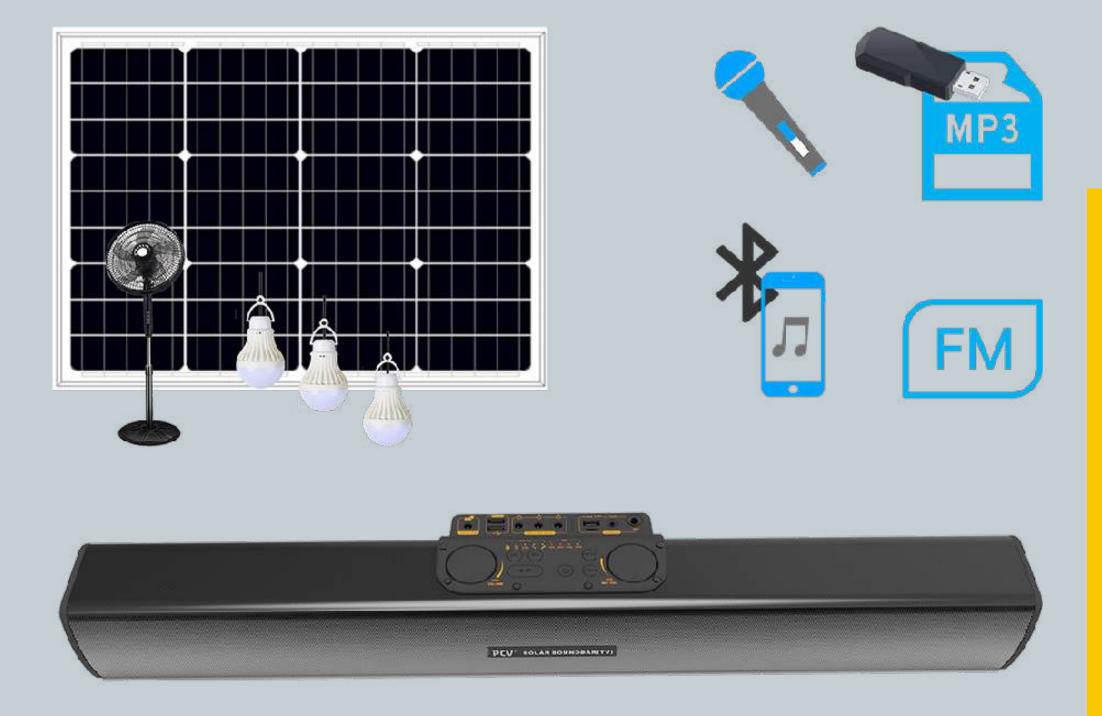

### Features and advantages

One stop solar DC power and audio and video solution ,for indoor living and outdoor life

**DC Power** 

3-5 DC 12V 2 USB DC 5V

Audio speaker

Bluetooth/FM Radio/Aux/USB Mp3/Microphone

#### A NEW Developed Solar home power system

- New LiFePO4 system can protect 5-7 years ages
- 65 watts solar panel 4-5 hours full charge
- 3-6 5521 DC 12V power for TV+FAN+LAMP
- 2 USB DC 5V charge phone
- 30-40 watts audio speaker sound effect
- Bluetooth /FM radio /Udisk mp3 /Aux/ Microphone
- Portable design available for outdoor and indoor