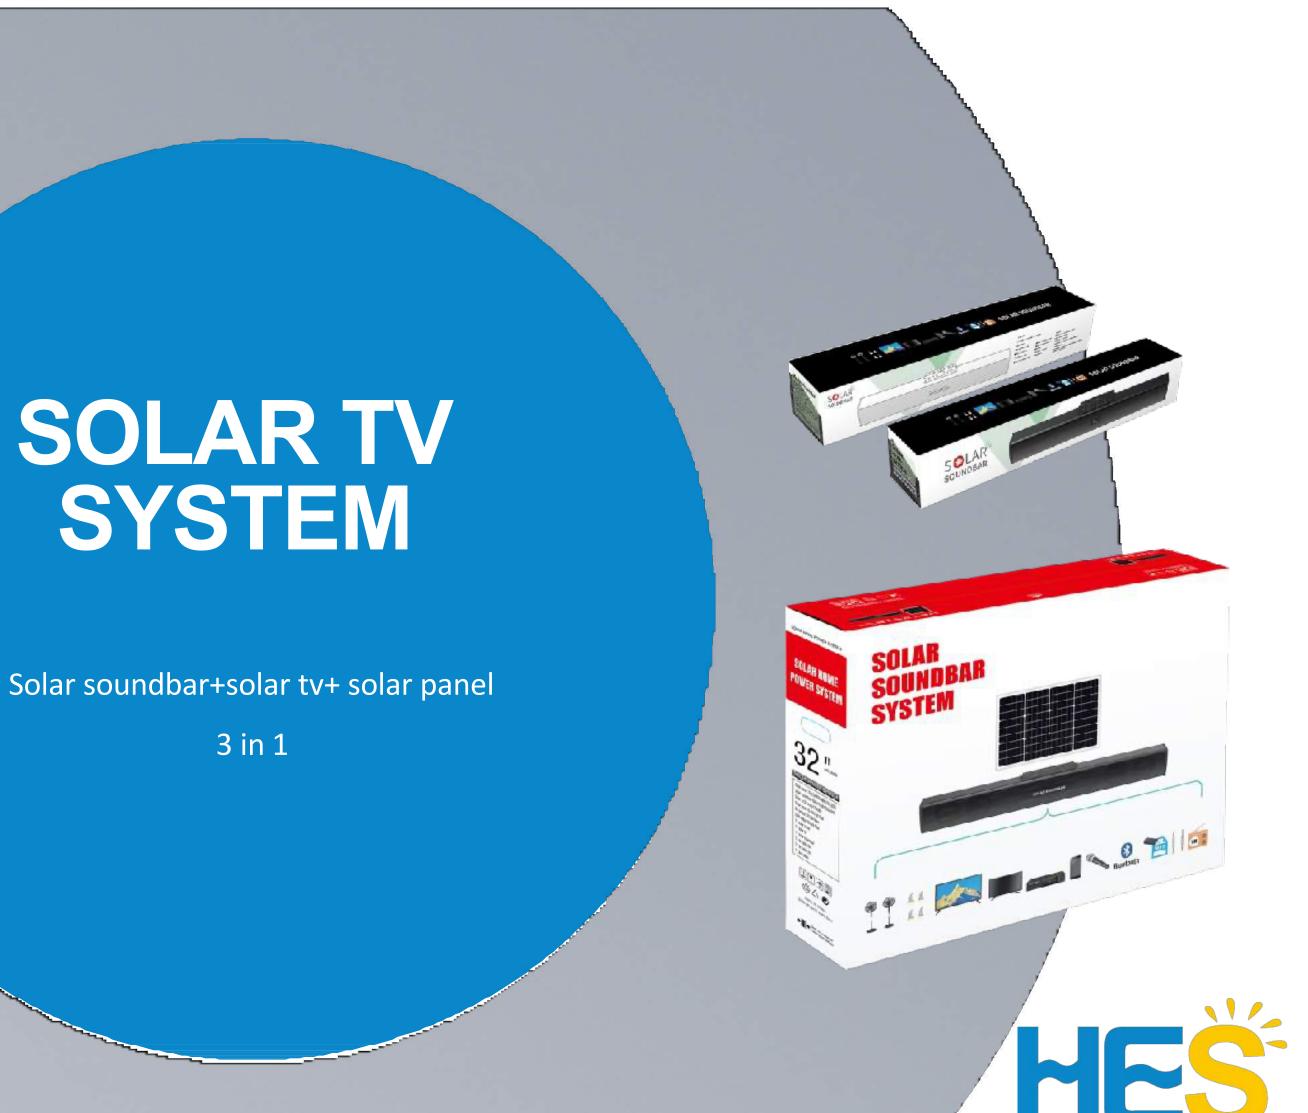

#### SOLAR SOUNDBAR TV SYSTEM

Including:

One set : solar soundbar , LiFePO4 battery built-in

One set: solar TV,32 inch low power consumption TV

One set: solar panel ,65 watts with 8 m length cable