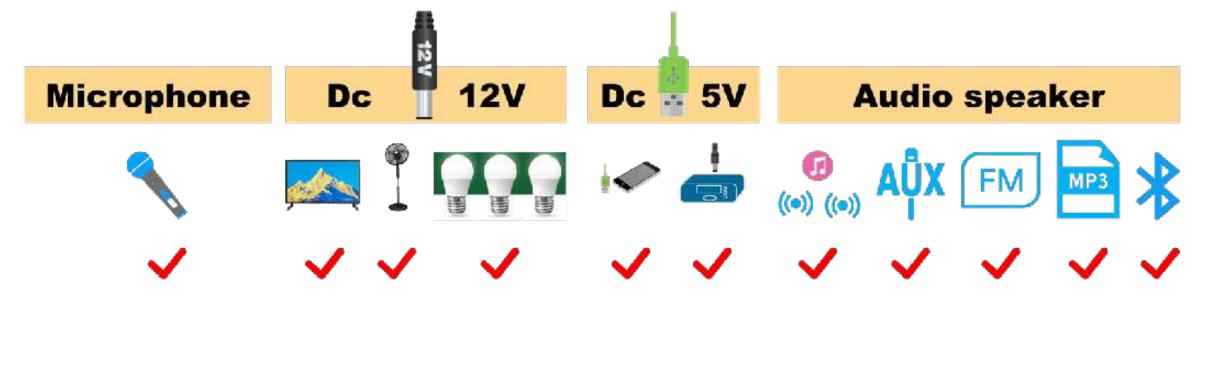

### Features and advantages

One stop solar DC power and audio and video solution ,for indoor living and outdoor life

**DC Power** 

3-5 DC 12V 2 USB DC 5V

Audio speaker

Bluetooth/FM Radio/Aux/USB Mp3/Microphone

#### A NEW Developed Solar home power system

- New LiFePO4 system can protect 5-7 years ages
- 65 watts solar panel 4-5 hours full charge
- 3-6 5521 DC 12V power for TV+FAN+LAMP
- 2 USB DC 5V charge phone
- 30-40 watts audio speaker sound effect
- Bluetooth /FM radio /Udisk mp3 /Aux/ Microphone
- Portable design available for outdoor and indoor

## Audio Speaker

Max 40 watts speaker, with high quality audio 02

05

**MPPT** 

30% more power than a PWM charger

Bluetooth/ FM radio/ Udisk Tf card mp3/Aux

## DC Output

3\*DC 12V 5A /1\*DC 5V 2A