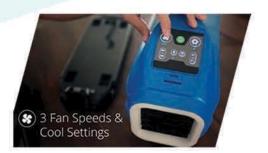

## Portable Air Conditioner

Cool Airflow, Regular Fan Airflow to enjoy cooling degree.

Contains Separated Lithium 12V Battery Power Bank in case of no utility power, working time 5-6 hours.

Bluetooth speaker. Connect by Bluetooth and enjoy listen music with portable speaker.