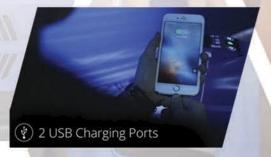

Warm LED light incase if outside darL

Exhaust pipe to throw hot water out.

USB easy access charging device.

### Technical Sheet

| portbale air conditioner        |                                                                                                 |
|---------------------------------|-------------------------------------------------------------------------------------------------|
| Picture                         | D a same                                                                                        |
| Cooling Type                    | Rotary compression refrigeration using environmently and ozen friendly Dupont R-134a refrgerant |
| Cooling Capcity                 | 1100BTU/Hour                                                                                    |
| EER                             | 8.5~9.5                                                                                         |
| Room Fit                        | 50M squar                                                                                       |
| Working Temperature             | 14F~120F power                                                                                  |
| Power Consumption               | 120~150 Watta Max                                                                               |
| Adapter Input                   | 100-240V/50,60Hz                                                                                |
| Adapter Output                  | 12v~12.5A                                                                                       |
| Noies                           | 48db(A)                                                                                         |
| Stretch Radiating Pipe          | 11.8"-39.3" Length                                                                              |
| Water Tube                      | 39.3"Length                                                                                     |
| LED Light                       | 250Lm, Usage Up to 30000 Hours                                                                  |
| Speaker                         | 3W High Quality Bluetooth Speaker                                                               |
| Working Environment Temperature | Lowest:14F ~ Highest:120F                                                                       |
| 2USB Port                       | 5V 1A, Charg any 2 Mobile Deivce Even IPad                                                      |