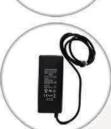

### Technical Sheet

| portbale air conditioner        |                                                                                                 |
|---------------------------------|-------------------------------------------------------------------------------------------------|
| Picture                         | D a same                                                                                        |
| Cooling Type                    | Rotary compression refrigeration using environmently and ozen friendly Dupont R-134a refrgerant |
| Cooling Capcity                 | 1100BTU/Hour                                                                                    |
| EER                             | 8.5~9.5                                                                                         |
| Room Fit                        | 50M squar                                                                                       |
| Working Temperature             | 14F~120F power                                                                                  |
| Power Consumption               | 120~150 Watta Max                                                                               |
| Adapter Input                   | 100-240V/50,60Hz                                                                                |
| Adapter Output                  | 12v~12.5A                                                                                       |
| Noies                           | 48db(A)                                                                                         |
| Stretch Radiating Pipe          | 11.8"-39.3" Length                                                                              |
| Water Tube                      | 39.3"Length                                                                                     |
| LED Light                       | 250Lm, Usage Up to 30000 Hours                                                                  |
| Speaker                         | 3W High Quality Bluetooth Speaker                                                               |
| Working Environment Temperature | Lowest:14F ~ Highest:120F                                                                       |
| 2USB Port                       | 5V 1A, Charg any 2 Mobile Deivce Even IPad                                                      |