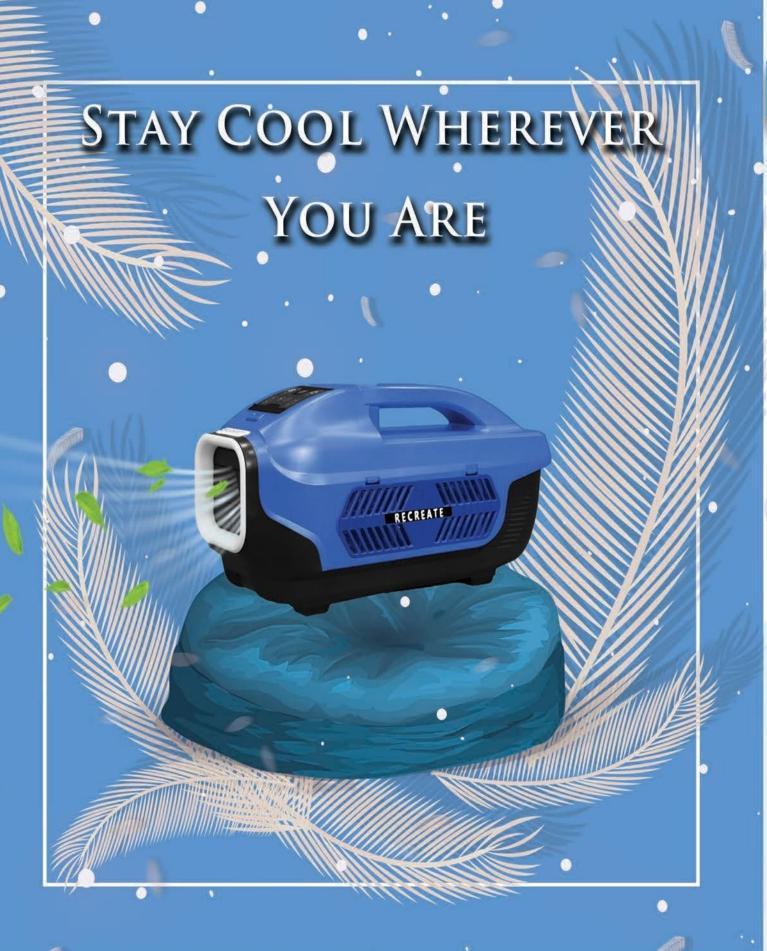

## Portable Air Conditioner

Cool Airflow, Regular Fan Airflow to enjoy cooling degree.

Contains Separated Lithium 12V Battery Power Bank in case of no utility power, working time 5-6 hours.

Bluetooth speaker. Connect by Bluetooth and enjoy listen music with portable speaker.

Warm LED light incase if outside darL

Exhaust pipe to throw hot water out.

USB easy access charging device.