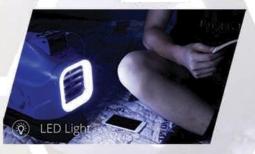

Warm LED light incase if outside darL

Exhaust pipe to throw hot water out.

USB easy access charging device.

### Technical Sheet

| portbale air conditioner        |                                                                                                 |
|---------------------------------|-------------------------------------------------------------------------------------------------|
| Picture                         | D a same                                                                                        |
| Cooling Type                    | Rotary compression refrigeration using environmently and ozen friendly Dupont R-134a refrgerant |
| Cooling Capcity                 | 1100BTU/Hour                                                                                    |
| EER                             | 8.5~9.5                                                                                         |
| Room Fit                        | 50M squar                                                                                       |
| Working Temperature             | 14F~120F power                                                                                  |
| Power Consumption               | 120~150 Watta Max                                                                               |
| Adapter Input                   | 100-240V/50,60Hz                                                                                |
| Adapter Output                  | 12v~12.5A                                                                                       |
| Noies                           | 48db(A)                                                                                         |
| Stretch Radiating Pipe          | 11.8"-39.3" Length                                                                              |
| Water Tube                      | 39.3"Length                                                                                     |
| LED Light                       | 250Lm, Usage Up to 30000 Hours                                                                  |
| Speaker                         | 3W High Quality Bluetooth Speaker                                                               |
| Working Environment Temperature | Lowest:14F ~ Highest:120F                                                                       |
| 2USB Port                       | 5V 1A, Charg any 2 Mobile Deivce Even IPad                                                      |