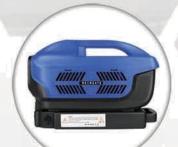

## Portable Air Conditioner

Cool Airflow, Regular Fan Airflow to enjoy cooling degree.

Contains Separated Lithium 12V Battery Power Bank in case of no utility power, working time 5-6 hours.

Bluetooth speaker. Connect by Bluetooth and enjoy listen music with portable speaker.

Warm LED light incase if outside darL

Exhaust pipe to throw hot water out.

USB easy access charging device.

Tent Air Conditioner

Cabin in the Woods

Fresh your Day

outdoor get togethers and so much more!

Cooling your Night in Truck

Enjoy Barbe «jtg'Trip