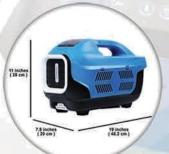

## Portable Air Conditioner

Cool Airflow, Regular Fan Airflow to enjoy cooling degree.

Contains Separated Lithium 12V Battery Power Bank in case of no utility power, working time 5-6 hours.

Bluetooth speaker. Connect by Bluetooth and enjoy listen music with portable speaker.

Warm LED light incase if outside darL

Exhaust pipe to throw hot water out.

USB easy access charging device.

### Technical Sheet

| portbale air conditioner        |                                                                                                 |
|---------------------------------|-------------------------------------------------------------------------------------------------|
| Picture                         | D a same                                                                                        |
| Cooling Type                    | Rotary compression refrigeration using environmently and ozen friendly Dupont R-134a refrgerant |
| Cooling Capcity                 | 1100BTU/Hour                                                                                    |
| EER                             | 8.5~9.5                                                                                         |
| Room Fit                        | 50M squar                                                                                       |
| Working Temperature             | 14F~120F power                                                                                  |
| Power Consumption               | 120~150 Watta Max                                                                               |
| Adapter Input                   | 100-240V/50,60Hz                                                                                |
| Adapter Output                  | 12v~12.5A                                                                                       |
| Noies                           | 48db(A)                                                                                         |
| Stretch Radiating Pipe          | 11.8"-39.3" Length                                                                              |
| Water Tube                      | 39.3"Length                                                                                     |
| LED Light                       | 250Lm, Usage Up to 30000 Hours                                                                  |
| Speaker                         | 3W High Quality Bluetooth Speaker                                                               |
| Working Environment Temperature | Lowest:14F ~ Highest:120F                                                                       |
| 2USB Port                       | 5V 1A, Charg any 2 Mobile Deivce Even IPad                                                      |