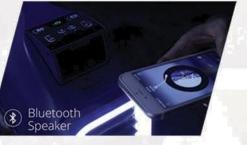

## Portable Air Conditioner

Cool Airflow, Regular Fan Airflow to enjoy cooling degree.

Contains Separated Lithium 12V Battery Power Bank in case of no utility power, working time 5-6 hours.

Bluetooth speaker. Connect by Bluetooth and enjoy listen music with portable speaker.