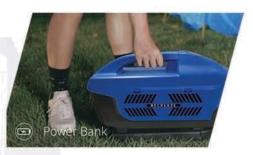

## Portable Air Conditioner

Cool Airflow, Regular Fan Airflow to enjoy cooling degree.

Contains Separated Lithium 12V Battery Power Bank in case of no utility power, working time 5-6 hours.

Bluetooth speaker. Connect by Bluetooth and enjoy listen music with portable speaker.