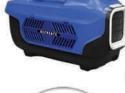

## Portable Air Conditioner

Cool Airflow, Regular Fan Airflow to enjoy cooling degree.

Contains Separated Lithium 12V Battery Power Bank in case of no utility power, working time 5-6 hours.

Bluetooth speaker. Connect by Bluetooth and enjoy listen music with portable speaker.

# Portable Air Conditioner

### Technical Sheet

| portbale air conditioner        |                                                                                                 |
|---------------------------------|-------------------------------------------------------------------------------------------------|
| Picture                         | D a same                                                                                        |
| Cooling Type                    | Rotary compression refrigeration using environmently and ozen friendly Dupont R-134a refrgerant |
| Cooling Capcity                 | 1100BTU/Hour                                                                                    |
| EER                             | 8.5~9.5                                                                                         |
| Room Fit                        | 50M squar                                                                                       |
| Working Temperature             | 14F~120F power                                                                                  |
| Power Consumption               | 120~150 Watta Max                                                                               |
| Adapter Input                   | 100-240V/50,60Hz                                                                                |
| Adapter Output                  | 12v~12.5A                                                                                       |
| Noies                           | 48db(A)                                                                                         |
| Stretch Radiating Pipe          | 11.8"-39.3" Length                                                                              |
| Water Tube                      | 39.3"Length                                                                                     |
| LED Light                       | 250Lm, Usage Up to 30000 Hours                                                                  |
| Speaker                         | 3W High Quality Bluetooth Speaker                                                               |
| Working Environment Temperature | Lowest:14F ~ Highest:120F                                                                       |
| 2USB Port                       | 5V 1A, Charg any 2 Mobile Deivce Even IPad                                                      |