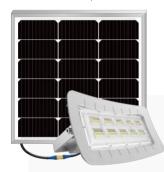

### **RADAR FLOOD LIGHT PLUS1.0/2.0**

## BCT-FLRP1.0/2.0

It is widely used in home lighting, streets and roads, residential areas, scenic spots, parks, squares, private gardens and other public places, also used for night lighting of advertising board, and construction outdoor lighting, easy to install, energy saving, no need to pay electric fee, longer life span.

### ▼ Product Parameters

BCT-FLRP1.0

BCT-FLRP2.0

Solar Panel Battery Light Power 5V/18W (Mono) 3.2V/15Ah LiFePO Battery 5V/65W (Mono) 3.2V/30Ah LiFePO

Battery

800lm

1800lm

Installation Way Install on the ground, pole, billboard, post or wall