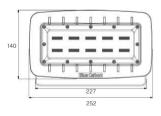

lso used for night lighting of advertising board, and construction outdoor lighting, easy to install, energy saving, no need to pay electric fee, longer life span.

#### Model: BCT-FLRP1.0/BCT-FLRP2.0

### ▼ Product Parameters

BCT-FLRP1.0

BCT-FLRP2.0

Solar Panel Battery Light Power 5V/18W (Mono) 3.2V/15Ah LiFePO Battery 5V/65W (Mono) 3.2V/30Ah LiFePO

Battery

800lm

1800lm

Installation Way Install on the ground, pole, billboard, post or wall

#### Lighting Time:

6+X/Intelligent power control, and can use remote control to adjust brightness and working mode.



ON key: Turn on OFF kev: Turn off AUTO key: Reset, 6+X overnight lighting mode 6H key: Lights off after 6 hours 8H key: Lights off after 8 hours 85% key: Reduce 15% power 70% key: Reduce 30% power

# Product Size (Unit: mm) ▼