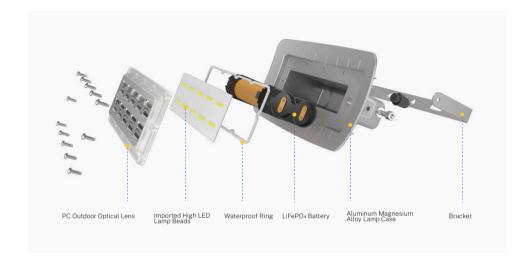

### **RADAR FLOOD LIGHT PLUS1.0/2.0**

## BCT-FLRP1.0/2.0

It is widely used in home lighting, streets and roads, residential areas, scenic spots, parks, squares, private gardens and other public places, also used for night lighting of advertising board, and construction outdoor lighting, easy to install, energy saving, no need to pay electric fee, longer life span.

#### Model: BCT-FLRP1.0/BCT-FLRP2.0