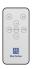

#### Lighting Time:

6+X/Intelligent power control, and can use remote control to adjust brightness and working mode.

ON key: Turn on OFF kev: Turn off AUTO key: Reset, 6+X overnight lighting mode 6H key: Lights off after 6 hours 8H key: Lights off after 8 hours 85% key: Reduce 15% power 70% key: Reduce 30% power