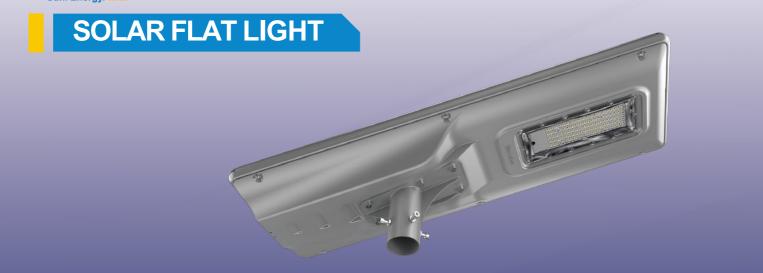

# HES-OLF-80W

Always bright on rainy days Wide lighting range

## **Product Parameters**

\*Battery may be stored up to 3 months then a freshening charge is required.

| Product name          | 60W Solar Flat Light                                                                            |
|-----------------------|-------------------------------------------------------------------------------------------------|
| Model                 | BCT-OLF-80W                                                                                     |
| Solar panel           | 80W (Mono                                                                                       |
| Battery               | 3.2V/100(±5)Ah LiFePO4 Batter                                                                   |
| Light power           | 6000lm (Common 60W LEC                                                                          |
| Lighting time         | 6+X/Intelligent power control, and can use remote control to adjust brightness and working mode |
| Installation height   | 8-10n                                                                                           |
| Installation distance | 35-45r                                                                                          |
| Gross weight          | 13.2k                                                                                           |
| Lamp life             | 100000 hour                                                                                     |
| Installation diameter | φ70(±3) mr                                                                                      |
| Product Size          | 1042×384×229mr                                                                                  |
| Carton Size           | 1065×105×410mm (1 pc/carton)                                                                    |
| Sleeve package size   | 635×235×170mm (6 pcs/carton)                                                                    |
| Beam angle            | bat wing 150*70                                                                                 |
| CRI                   | Ra7                                                                                             |
| Color temperature     | 6500K,4000                                                                                      |
| IP rating             | IP6                                                                                             |
| IK level              | IKO                                                                                             |
| Operating temperature | -40°C~70°                                                                                       |
| Working humidity      | 10%~909                                                                                         |

# **Product Display**