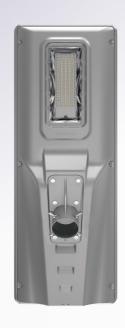

|
| CRI                   | Ra7                                                                                             |
| Color temperature     | 6500K,4000                                                                                      |
| IP rating             | IP6                                                                                             |
| IK level              | IKO                                                                                             |
| Operating temperature | -40°C~70°                                                                                       |
| Working humidity      | 10%~909                                                                                         |



# **Product Display**







# **▶** Product Size:

• Lamp head size chart

Unit: mm









## Product Details Display



- Original patent design, independent mould.
- All night lighting. The light never be off no matter how many rainy or cloudy days.
- The light can be installed from Equator area to Polar regions. The working temperature is -40-70°C
- O Integrated design, modular production
- O Low voltage design, safe and Reliable.
- O Integrated package, convenient transportation.

#### **IES**

BCT-OLF-80W





#### **Installation Case**

#### Applicable place:

It is widely used in streets and roads,residential areas, scenic spots, parks, squares, private gardens and other public places.

The product is easy to install, no auxiliary lines required, energy saving and environmental protection, no electricity