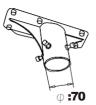

|
| Color temperature     | 6500K,4000                                                                                      |
| IP rating             | IP6                                                                                             |
| IK level              | IKO                                                                                             |
| Operating temperature | -40°C~70°                                                                                       |
| Working humidity      | 10%~909                                                                                         |



# **Product Display**







# **▶** Product Size:

• Lamp head size chart

Unit: mm









## Product Details Display



- Original patent design, independent mould.
- All night lighting. The light never be off no matter how many rainy or cloudy days.
- The light can be installed from Equator area to Polar regions. The working temperature is -40-70°C
- O Integrated design, modular production
- O Low voltage design, safe and Reliable.
- O Integrated package, convenient transportation.

#### **IES**

BCT-OLF-80W





#### **Installation Case**

#### Applicable place:

It is widely used in streets and roads,residential areas, scenic spots, parks, squares, private gardens and other public places.

The product is easy to install, no auxiliary lines required, energy saving and environmental protection, no electricity charge, long service life.

**All In One Light** 





▲ INigeri