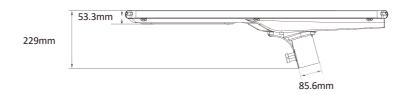

|
| Color temperature     | 6500K,4000                                                                                      |
| IP rating             | IP6                                                                                             |
| IK level              | IKO                                                                                             |
| Operating temperature | -40°C~70°                                                                                       |
| Working humidity      | 10%~909                                                                                         |



# **Product Display**







# **▶** Product Size:

• Lamp head size chart

Unit: mm









## Product Details Display



- Original patent design, independent mould.
- All night lighting. The light never be off no matter how many rainy or cloudy days.
- The light can be installed from Equator area to Polar regions. The working temperature is -40-70°C
- O Integrated design, modular production
- O Low voltage design, safe and Reliable.
- O Integrated package, convenient transportation.

#### **IES**

BCT-OLF-80W





#### **Installation Case**

#### Applicable place:

It is widely used in streets and roads,residential areas, scenic spots, parks, squares, private gardens and other public places.

The product is easy to install, no auxiliary lines required, energy saving and environmental protection, no electricity charge, long service life.

**All In One Light** 





▲ INige