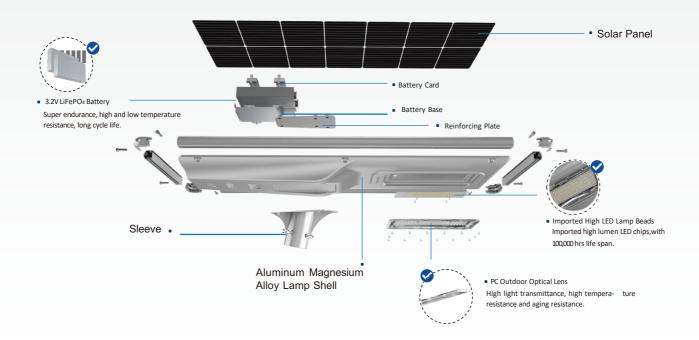

# **Product Display**

## Product Details Display

- Original patent design, independent mould.
- All night lighting. The light never be off no matter how many rainy or cloudy days.
- The light can be installed from Equator area to Polar regions. The working temperature is -40-70°C
- O Integrated design, modular production
- O Low voltage design, safe and Reliable.
- O Integrated package, convenient transportation.