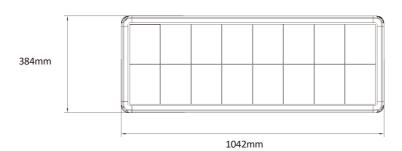

|
| Color temperature     | 6500K,4000                                                                                      |
| IP rating             | IP6                                                                                             |
| IK level              | IKO                                                                                             |
| Operating temperature | -40°C~70°                                                                                       |
| Working humidity      | 10%~909                                                                                         |



# **Product Display**







# **▶** Product Size:

• Lamp head size chart

Unit: mm









## Product Details Display



- Original patent design, independent mould.
- All night lighting. The light never be off no matter how many rainy or cloudy days.
- The light can be installed from Equator area to Polar regions. The working temperature is -40-70°C
- O Integrated design, modular production
- O Low voltage design, safe and Reliable.
- O Integrated package, convenient transportation.

#### **IES**

BCT-OLF-80W





#### **Installation Case**

#### Applicable place:

It is widely used in streets and roads,residential areas, scenic spots, parks, squares, private gardens and other public places.

The product is easy to install, no auxiliary lines required, energy saving and environmental protection, no electricity charge, long service life.

**All In One Light** 





▲ INi