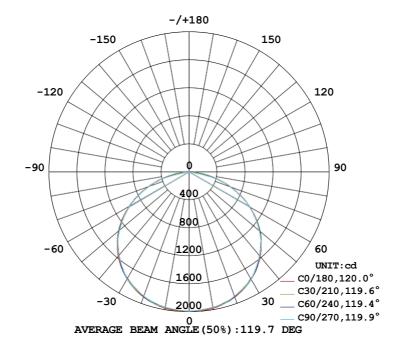

|
| Operating temperature | -40°C~70°                                                                                       |
| Working humidity      | 10%~909                                                                                         |



# **Product Display**







# **▶** Product Size:

• Lamp head size chart

Unit: mm









## Product Details Display



- Original patent design, independent mould.
- All night lighting. The light never be off no matter how many rainy or cloudy days.
- The light can be installed from Equator area to Polar regions. The working temperature is -40-70°C
- O Integrated design, modular production
- O Low voltage design, safe and Reliable.
- O Integrated package, convenient transportation.

#### **IES**

BCT-OLF-80W





#### **Installation Case**

#### Applicable place:

It is widely used in streets and roads,residential areas, scenic spots, parks, squares, private gardens and other public places.

The product is easy to install, no auxiliary lines required, energy saving and environmental protection, no electricity charge, long service life.

**All In One Light** 





▲ INigeria Indonesia





Togo













▲ Africa