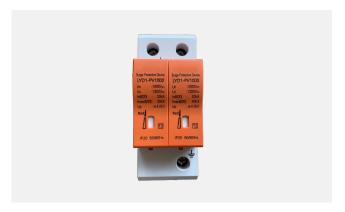

#### **Solar Part Description**

DC Cable.

Cross Section: 4m², 6m² Optional Rated Voltage:600VDC(UL)/1000VDC(TUV) Rated Current: 55A,70A

Lightning Arrester. PC40-85V DC

Fuse-Protection. RT28N-32X 1P

DC Breaker. DC800V 2P 20A