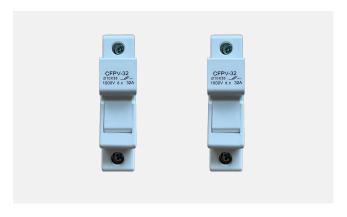

#### **Solar Part Description**

DC Cable.

Cross Section: 4m², 6m² Optional Rated Voltage:600VDC(UL)/1000VDC(TUV) Rated Current: 55A,70A

Lightning Arrester. PC40-85V DC

Fuse-Protection. RT28N-32X 1P

DC Breaker. DC800V 2P 20A