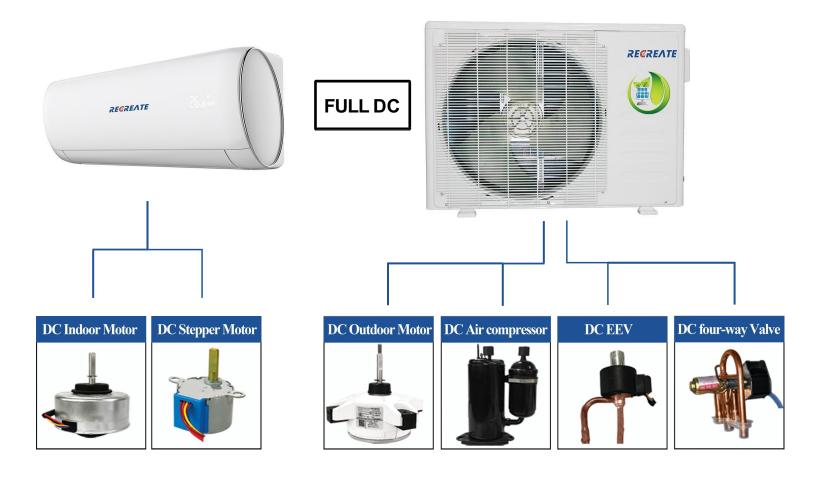

#### **Solar Part Description**

Recreate Hybrid Solar air conditioner is engineered from the ground up for usewith solar.All electrical components are DC powered including compressor, high- efficiency DC fan motors, DC valves&solenoids,etc.

# >ACDC Hybrid Indoor U nit

DC 90V-380V;

Available Capacity 9k, 12k, 18k,

24k Btu;

Digital display

#### >ACDC Hybrid Outdoor

Unit AC Input 220~240V

50/60HZ;

Low Noise 53~60dB

Eco Friendly R32

- Copper pipe (4m)
- Drain pipe (4m)
- Power cable (4m)
- Remote contron
- MC4 connector