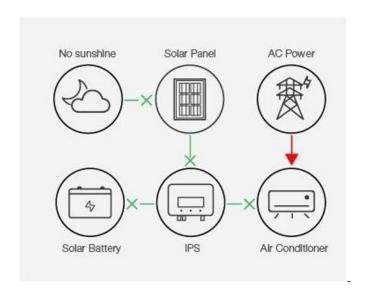

#### 1. Grid Power

During the night, the A/C unit take the power from the grid power and running with same principle of regular air conditioner, the SEER is over 22, it can saving 20-30% energy compare with the regular A/C unit.