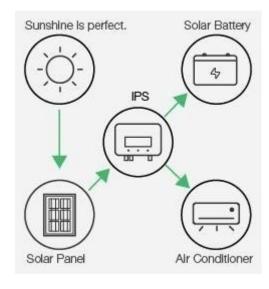

# On Grid Solar Air Conditioner

Daytime when sunshine is strong Power input by Solar Energy.

Nightime or sunshine ie weak Power input by AC Power.

#### 3.100% Solar

When the solar is sufficient, the A/C unit will start and operate by solar energy only. In thesame time, the system will charge the battery automatically.