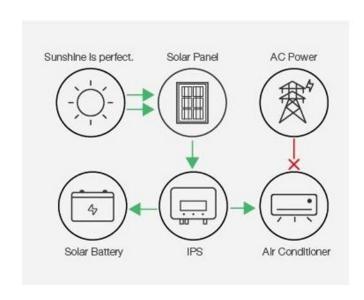

#### 3.100 % Solar

When the solar energy meets the min running requirement of compressor, the A/C unit will start and operate by solar energy only, even the grid off, 100% energy saving. In the same time, the system will charge the battery automatically.

#### 4. Grid Off

When the grid off or the customer turns off the grid power, the system will automatically take the battery energy to run the A/C unit, it will ensure you enjoy cooling summer in any situation.