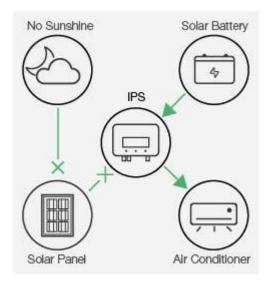

## 1. B attery Power

During the night or when there is no solar energy, the A/C unit will takes the power from the battery to run the device.

#### 4. Grid Off

When the grid off or the customer turns off the grid power, the system will automatically take the battery energy to run the A/C unit, it will ensure you enjoy cooling summer in any situation.