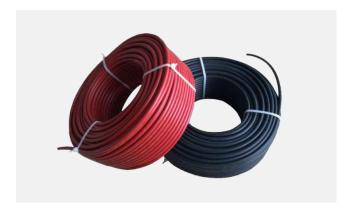

#### **Solar Part Description**

DC Cable.

Cross Section: 4m², 6m² Optional Rated Voltage:600VDC(UL)/1000VDC(TUV) Rated Current: 55A,70A

Lightning Arrester. PC40-85V DC

Fuse-Protection. RT28N-32X 1P

DC Breaker. DC800V 2P 20A