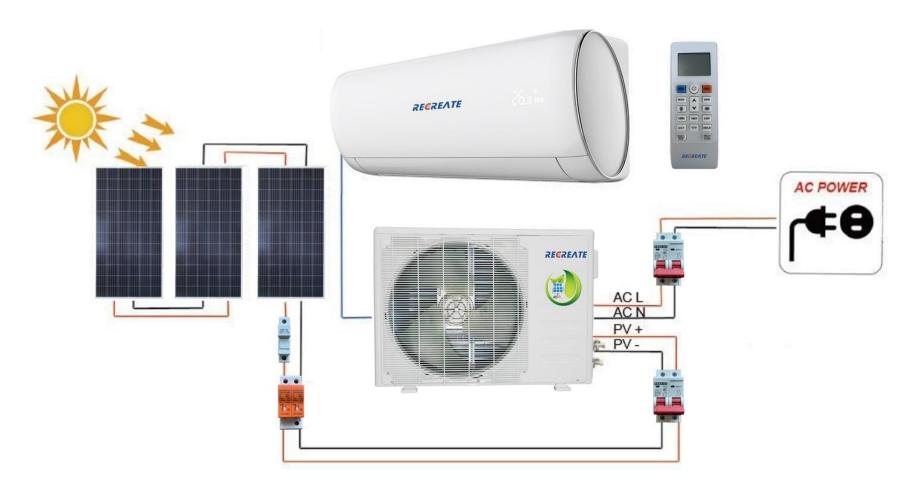

# SOLAR INVERTER AIR CONDITION NER AC/DC HYBRID TYPE

Solar air conditioner

include: A/C Outdoor &

Indoor Unit; Solar Module;

Custom Roof Mounting System;

PV Cable;

Fuse Protection;

DC Breaker;

# >ACDC Hybrid Indoor U nit

DC 90V-380V;

Available Capacity 9k, 12k, 18k,

24k Btu;

Digital display

#### >ACDC Hybrid Outdoor

Unit AC Input 220~240V

50/60HZ;

Low Noise 53~60dB

Eco Friendly R32

- Copper pipe (4m)
- Drain pipe (4m)
- Power cable (4m)
- Remote contron
- MC4 connector

#### **Solar Part Description**

DC Cable.

Cross Section: 4m², 6m² Optional Rated Voltage:600VDC(UL)/1000VDC(TUV) Rated Current: 55A,70A

Lightning Arrester. PC40-85V DC

Fuse-Protection. RT28N-32X 1P

DC Breaker. DC800V 2P 20A