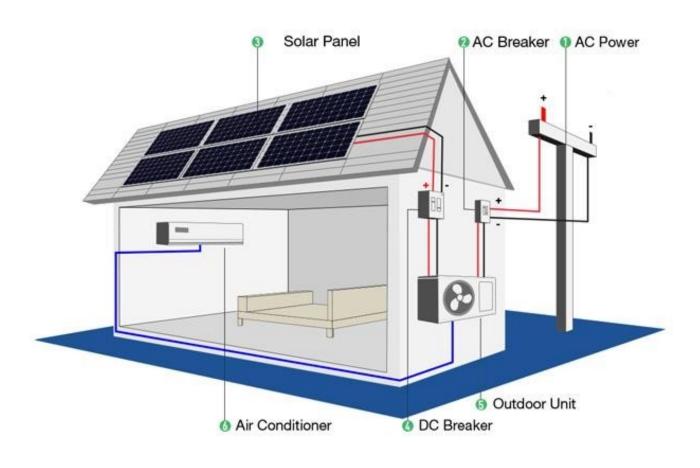

# On Grid Solar Air Conditioner

Daytime when sunshine is strong Power input by Solar Energy.

Nightime or sunshine ie weak Power input by AC Power.

#### Model-1. Without Grid Pow

#### Model-2. With Grid Power: