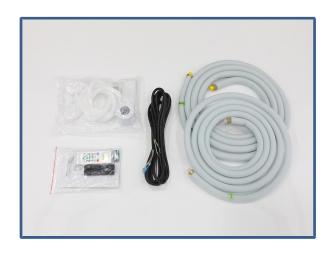

#### >ACDC Hybrid Outdoor

Unit AC Input 220~240V

50/60HZ;

Low Noise 53~60dB

Eco Friendly R32

- Copper pipe (4m)
- Drain pipe (4m)
- Power cable (4m)
- Remote contron
- MC4 connector