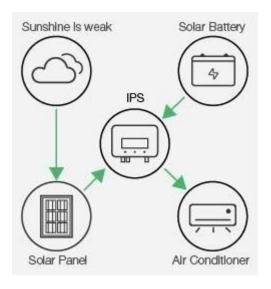

### 2. B attery & Solar

When the solar energy is weak, the A/C unit will take the solar power as the priority choice, the power from the battery will be a supplement.

#### 2. Grid and solar

When Sunshine is weak, like in the morning or cloudy day, the A/C unit will take the solar as the priority choice, the insufficient power will take from the grid to make sure 24H working.