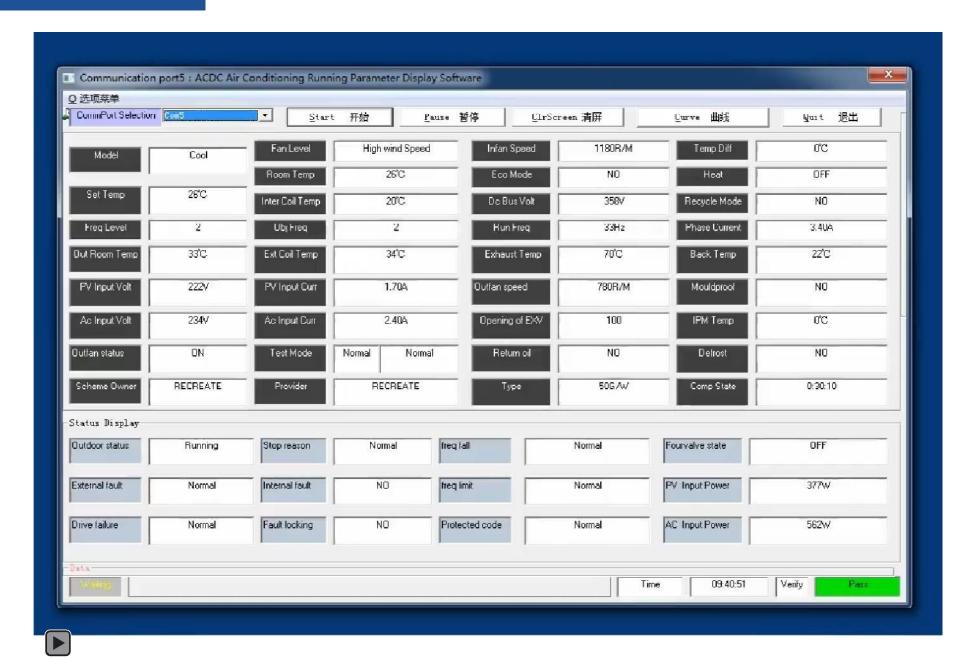

#### **Solar Part Description**

Recreate Hybrid Solar air conditioner is engineered from the ground up for usewith solar.All electrical components are DC powered including compressor, high- efficiency DC fan motors, DC valves&solenoids,etc.

#### **Solar Part Description**