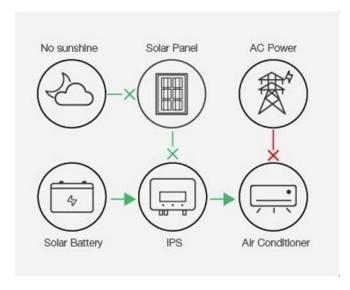

## 1. B attery Power

During the night or when there is no solar energy, the A/C unit will takes the power from the battery to run the device.

### 2. B attery & Solar

When the solar energy is weak, the A/C unit will take the solar power as the priority choice, the power from the battery will be a supplement.

#### 3.100% Solar

When the solar is sufficient, the A/C unit will start and operate by solar energy only. In thesame time, the system will charge the battery automatically.

#### 4. Grid Off

When the grid off or the customer turns off the grid power, the system will automatically take the battery energy to run the A/C unit, it will ensure you enjoy cooling summer in any situation.