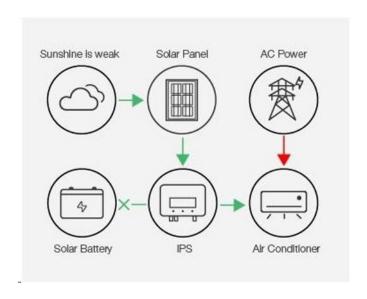

#### 2. Grid and solar

When Sunshine is weak, like in the morning or cloudy day, the A/C unit will take the solar as the priority choice, the insufficient power will take from the grid to make sure 24H working.