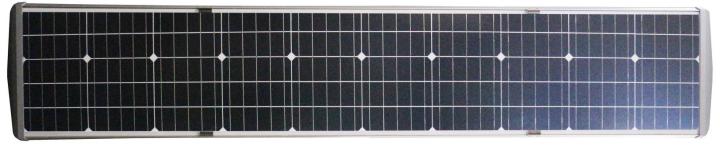

### All in one LED Lamps

HES All in one lamps combining solar and LED technology. The best solution for areas that doesn't have electricity supply, remote places without good communications and electricity supply.

The system charges the battery during the day and illuminate at night. Due to the use of LED technology, is able to maximize all the solar energy and illuminate the environment with radiant and splendid light.

# Features

- \*7days more continuous lighting, even in rainy days
- \*3 lighting modes to fit different working environment
- \*Upgraded intelligent controller
- \*Easy to replace controller and battery
- \*Solar panel: High efficiency silicon
- \*Battery: LiFePO4 battery with more than 2000 recycle times