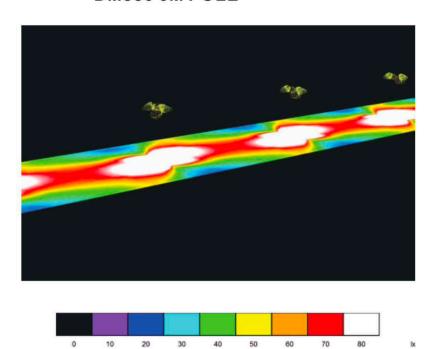

|  |
| Packs Containers       | 20ft container                                                                                             | 300pcs                                                                   |  |
| Packs Containers       | 40gp container                                                                                             | 730pcs                                                                   |  |
| Installation height    | 10-12meters                                                                                                | Suggestion distance 25-30meters                                          |  |







#### Light distribution curves



AVERAGE BEAM ANGLE (50%):104.5 DEG

#### DM880 6M POLE