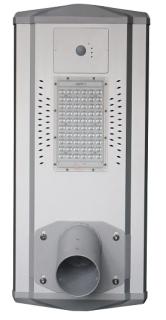

### All in one LED Lamps

HES All in one lamps combining solar and LED technology. The best solution for areas that doesn't have electricity supply, remote places without good communications and electricity supply.

The system charges the battery during the day and illuminate at night. Due to the use of LED technology, is able to maximize all the solar energy and illuminate the environment with radiant and splendid light.

# Features

- \*7days more continuous lighting, even in rainy days
- \*3 lighting modes to fit different working environment
- \*Upgraded intelligent controller
- \*Easy to replace controller and battery
- \*Solar panel: High efficiency silicon
- \*Battery: LiFePO4 battery with more than 2000 recycle times