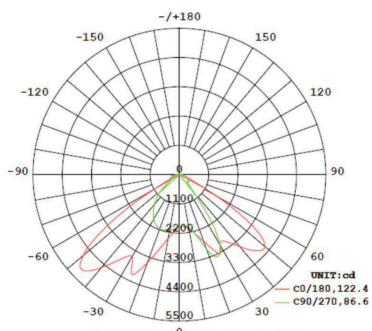

| 1sets/2carton                                                            |  |
| Packs Containers       | 20ft container                                                                                             | 300pcs                                                                   |  |
| Packs Containers       | 40gp container                                                                                             | 730pcs                                                                   |  |
| Installation height    | 10-12meters                                                                                                | Suggestion distance 25-30meters                                          |  |







#### Light distribution curves



AVERAGE BEAM ANGLE (50%):104.5 DEG

#### DM880 6M POLE