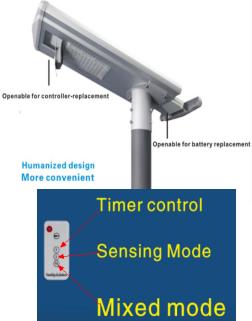

# Features

- \*7days more continuous lighting, even in rainy days
- \*3 lighting modes to fit different working environment
- \*Upgraded intelligent controller
- \*Easy to replace controller and battery
- \*Solar panel: High efficiency silicon
- \*Battery: LiFePO4 battery with more than 2000 recycle times

#### Certifications

| Solar street light     |                                                        | Model: DM-820                                                           |  |
|------------------------|--------------------------------------------------------|-------------------------------------------------------------------------|--|
| Main Lamps material    | Aluminium Alloy                                        |                                                                         |  |
| Mono Solar panel       | Max Power                                              | 38W                                                                     |  |
| D-44                   | li-ion battery                                         | 3.7V 140WH                                                              |  |
| Battery                | LiFePO4 battery                                        | 3.2V 134WH                                                              |  |
|                        | Led chip brand                                         | Bridgelux from USA with high brightness                                 |  |
| LED                    | Lumen(LM)                                              | 2200-2400LM                                                             |  |
| LED                    | CCT (k)                                                | 6000-7000k                                                              |  |
|                        | Life Time                                              | 50000 hours                                                             |  |
| Lighting Viewing Angle | 140° ×70°                                              |                                                                         |  |
| Working TEMP( °C )     | -20° ~+60°                                             |                                                                         |  |
| Working Mode           | 1. Time Control Mode, 2.Senso by smart remote control) | ring Mode, 3.Time Control + Sensoring Mode (Switched                    |  |
| Charge time(by sun):   | 8-10hours (with enough strong shine)                   |                                                                         |  |
| Discharge time         | 10-12 hours per night 5-7rair                          | y days                                                                  |  |
| Certificate            | CE/ROHS/IP66                                           |                                                                         |  |
|                        | Product size                                           | 724*315*206 mm                                                          |  |
| Packing                | Packing size                                           | Box 1: 830*390*120 mm (Lamp body)<br>Box 2: 350*290*220mm (Accessories) |  |
|                        | Net weight                                             | 6.5kg                                                                   |  |
|                        | Gross weight                                           | 8kg                                                                     |  |
|                        | Packing way                                            | 1sets/2carton                                                           |  |
| Packs Containers       | 20ft container                                         | 541pcs                                                                  |  |
| r acks containers      | 40gp container                                         | 1044pcs                                                                 |  |
| Installation height    | 5-6meters                                              | Suggestion distance 20-25meters                                         |  |
|                        |                                                        |                                                                         |  |