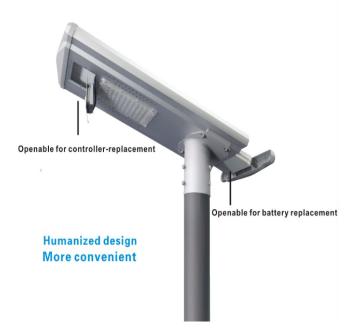

# Features

- \*7days more continuous lighting, even in rainy days
- \*3 lighting modes to fit different working environment
- \*Upgraded intelligent controller
- \*Easy to replace controller and battery
- \*Solar panel: High efficiency silicon
- \*Battery: LiFePO4 battery with more than 2000 recycle times