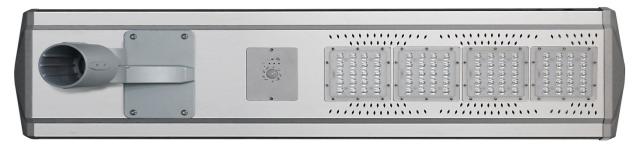

#### Certifications

| Solar street light     |                                                        | Model: DM-820                                                           |  |
|------------------------|--------------------------------------------------------|-------------------------------------------------------------------------|--|
| Main Lamps material    | Aluminium Alloy                                        |                                                                         |  |
| Mono Solar panel       | Max Power                                              | 38W                                                                     |  |
| D-44                   | li-ion battery                                         | 3.7V 140WH                                                              |  |
| Battery                | LiFePO4 battery                                        | 3.2V 134WH                                                              |  |
|                        | Led chip brand                                         | Bridgelux from USA with high brightness                                 |  |
| LED                    | Lumen(LM)                                              | 2200-2400LM                                                             |  |
| LED                    | CCT (k)                                                | 6000-7000k                                                              |  |
|                        | Life Time                                              | 50000 hours                                                             |  |
| Lighting Viewing Angle | 140° ×70°                                              |                                                                         |  |
| Working TEMP( °C )     | -20° ~+60°                                             |                                                                         |  |
| Working Mode           | 1. Time Control Mode, 2.Senso by smart remote control) | ring Mode, 3.Time Control + Sensoring Mode (Switched                    |  |
| Charge time(by sun):   | 8-10hours (with enough strong shine)                   |                                                                         |  |
| Discharge time         | 10-12 hours per night 5-7rair                          | y days                                                                  |  |
| Certificate            | CE/ROHS/IP66                                           |                                                                         |  |
|                        | Product size                                           | 724*315*206 mm                                                          |  |
| Packing                | Packing size                                           | Box 1: 830*390*120 mm (Lamp body)<br>Box 2: 350*290*220mm (Accessories) |  |
|                        | Net weight                                             | 6.5kg                                                                   |  |
|                        | Gross weight                                           | 8kg                                                                     |  |
|                        | Packing way                                            | 1sets/2carton                                                           |  |
| Packs Containers       | 20ft container                                         | 541pcs                                                                  |  |
| r acks containers      | 40gp container                                         | 1044pcs                                                                 |  |
| Installation height    | 5-6meters                                              | Suggestion distance 20-25meters                                         |  |
|                        |                                                        |                                                                         |  |