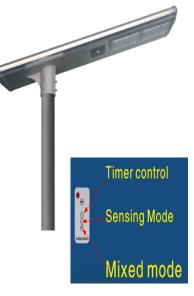

# Features

- \*7days more continuous lighting, even in rainy days
- \*3 lighting modes to fit different working environment
- \*Upgraded intelligent controller
- \*Easy to replace controller and battery
- \*Solar panel: High efficiency silicon
- \*Battery: LiFePO4 battery with more than 2000 recycle times

#### Certifications

| Solar street light     |                                                        | Model: DM-820                                                           |  |
|------------------------|--------------------------------------------------------|-------------------------------------------------------------------------|--|
| Main Lamps material    | Aluminium Alloy                                        |                                                                         |  |
| Mono Solar panel       | Max Power                                              | 38W                                                                     |  |
| D-44                   | li-ion battery                                         | 3.7V 140WH                                                              |  |
| Battery                | LiFePO4 battery                                        | 3.2V 134WH                                                              |  |
|                        | Led chip brand                                         | Bridgelux from USA with high brightness                                 |  |
| LED                    | Lumen(LM)                                              | 2200-2400LM                                                             |  |
| LED                    | CCT (k)                                                | 6000-7000k                                                              |  |
|                        | Life Time                                              | 50000 hours                                                             |  |
| Lighting Viewing Angle | 140° ×70°                                              |                                                                         |  |
| Working TEMP( °C )     | -20° ~+60°                                             |                                                                         |  |
| Working Mode           | 1. Time Control Mode, 2.Senso by smart remote control) | ring Mode, 3.Time Control + Sensoring Mode (Switched                    |  |
| Charge time(by sun):   | 8-10hours (with enough strong shine)                   |                                                                         |  |
| Discharge time         | 10-12 hours per night 5-7rair                          | y days                                                                  |  |
| Certificate            | CE/ROHS/IP66                                           |                                                                         |  |
|                        | Product size                                           | 724*315*206 mm                                                          |  |
| Packing                | Packing size                                           | Box 1: 830*390*120 mm (Lamp body)<br>Box 2: 350*290*220mm (Accessories) |  |
|                        | Net weight                                             | 6.5kg                                                                   |  |
|                        | Gross weight                                           | 8kg                                                                     |  |
|                        | Packing way                                            | 1sets/2carton                                                           |  |
| Packs Containers       | 20ft container                                         | 541pcs                                                                  |  |
| r acks containers      | 40gp container                                         | 1044pcs                                                                 |  |
| Installation height    | 5-6meters                                              | Suggestion distance 20-25meters                                         |  |
|                        |                                                        |                                                                         |  |