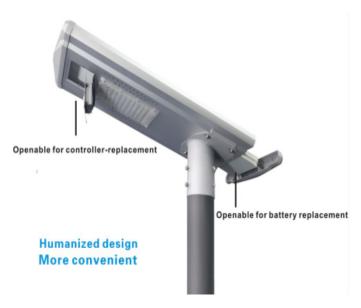

# Features

- \*7days more continuous lighting, even in rainy days
- \*3 lighting modes to fit different working environment
- \*Upgraded intelligent controller
- \*Easy to replace controller and battery
- \*Solar panel: High efficiency silicon
- \*Battery: LiFePO4 battery with more than 2000 recycle times