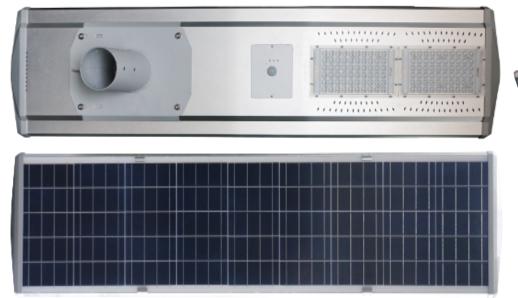

### All in one LED Lamps

HES All in one lamps combining solar and LED technology. The best solution for areas that doesn't have electricity supply, remote places without good communications and electricity supply.

#### Certifications

| Solar street light     |                                                        | Model: DM-820                                                           |  |
|------------------------|--------------------------------------------------------|-------------------------------------------------------------------------|--|
| Main Lamps material    | Aluminium Alloy                                        |                                                                         |  |
| Mono Solar panel       | Max Power                                              | 38W                                                                     |  |
| D-44                   | li-ion battery                                         | 3.7V 140WH                                                              |  |
| Battery                | LiFePO4 battery                                        | 3.2V 134WH                                                              |  |
|                        | Led chip brand                                         | Bridgelux from USA with high brightness                                 |  |
| LED                    | Lumen(LM)                                              | 2200-2400LM                                                             |  |
| LED                    | CCT (k)                                                | 6000-7000k                                                              |  |
|                        | Life Time                                              | 50000 hours                                                             |  |
| Lighting Viewing Angle | 140° ×70°                                              |                                                                         |  |
| Working TEMP( °C )     | -20° ~+60°                                             |                                                                         |  |
| Working Mode           | 1. Time Control Mode, 2.Senso by smart remote control) | ring Mode, 3.Time Control + Sensoring Mode (Switched                    |  |
| Charge time(by sun):   | 8-10hours (with enough strong shine)                   |                                                                         |  |
| Discharge time         | 10-12 hours per night 5-7rair                          | y days                                                                  |  |
| Certificate            | CE/ROHS/IP66                                           |                                                                         |  |
|                        | Product size                                           | 724*315*206 mm                                                          |  |
| Packing                | Packing size                                           | Box 1: 830*390*120 mm (Lamp body)<br>Box 2: 350*290*220mm (Accessories) |  |
|                        | Net weight                                             | 6.5kg                                                                   |  |
|                        | Gross weight                                           | 8kg                                                                     |  |
|                        | Packing way                                            | 1sets/2carton                                                           |  |
| Packs Containers       | 20ft container                                         | 541pcs                                                                  |  |
| r acks containers      | 40gp container                                         | 1044pcs                                                                 |  |
| Installation height    | 5-6meters                                              | Suggestion distance 20-25meters                                         |  |
|                        |                                                        |                                                                         |  |